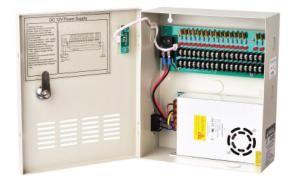

## AVA-PSB-12VDH10A-18 POWER DISTRIBUTION BOX

12VDC, 10 Amp, 18 Channel Power Distribution Box, AC100-240V Free Voltage, UL Listed (Lv.6)

The AVA-PSB-12VDH10A-18 is a power distribution box with 12VDC, 10 Amp, 18 Channel Power Distribution Box, AC100-240V Free Voltage, UL Listed (Lv. 6).

## **SPECIFICATIONS**

| GENERAL       |                                           |
|---------------|-------------------------------------------|
| INPUT         | AC100 ~ 240V (50/60Hz)                    |
| OUTPUT        | DC 12V, 10A                               |
| CHANNELS      | 18 Channels                               |
| FUSE TYPE     | PTC2A (Resettable)                        |
| CERTIFICATION | UL Listed (LV.6), CE, FCC, ROHS           |
| DIMENSIONS    | 9.75" x 8" x 3.75" (247mm x 203mm x 95mm) |